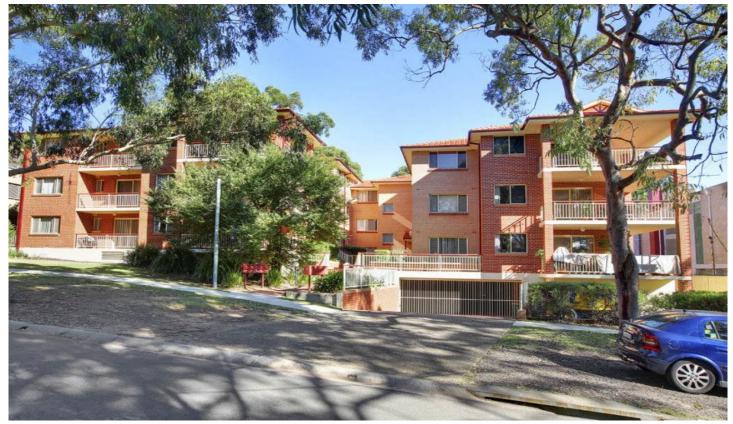

## 9/31-35 Premier Street GYMEA NSW

Modern 2 bedroom top floor unit available in leafy Premier Street. Quality inclusions are floor boards throughout living area, gas heating, open plan kitchen with gas cooking, dishwasher & breakfast bar, double size bedrooms both with mirrored built-in robes, good size balcony, internal laundry with 2nd toilet and remote control garage. All located only a short walk to Gymea Village.