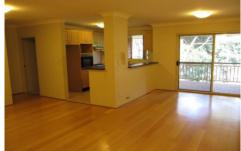

## 9/31-35 Premier Street GYMEA NSW

Modern 2 bedroom top floor unit available in leafy Premier Street. Quality inclusions are floor boards throughout living area, gas heating, open plan kitchen with gas cooking, dishwasher & breakfast bar, double size bedrooms both with mirrored built-in robes, good size balcony, internal laundry with 2nd toilet and remote control garage. All located only a short walk to Gymea Village.