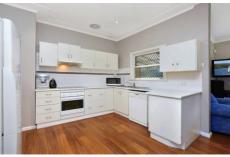

Filled with light, sunny north to rear, superb alfresco terrace, level rear yard, combined living/dining with air-con, modern kitchen

BIRs, main with air-con, 4th bed/living or study, laundry with additional toilet, LUG, further off street parking. Please do not apply on line.