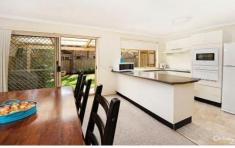

- \* Light filled kitchen overlooking the generous level yard.
- \* Open plan, air conditioned lounge & dining.
- \* Single drive through garage with plenty of overhead storage, shelving and a registered car space.
- \* Quiet location in the smallest block in the street.
- \* Short walk to shops, transport and schools.
- \* Generous sized bedrooms with built ins and ceiling fans.
- \* Bathroom with separate bath and shower, 2nd WC downstairs.