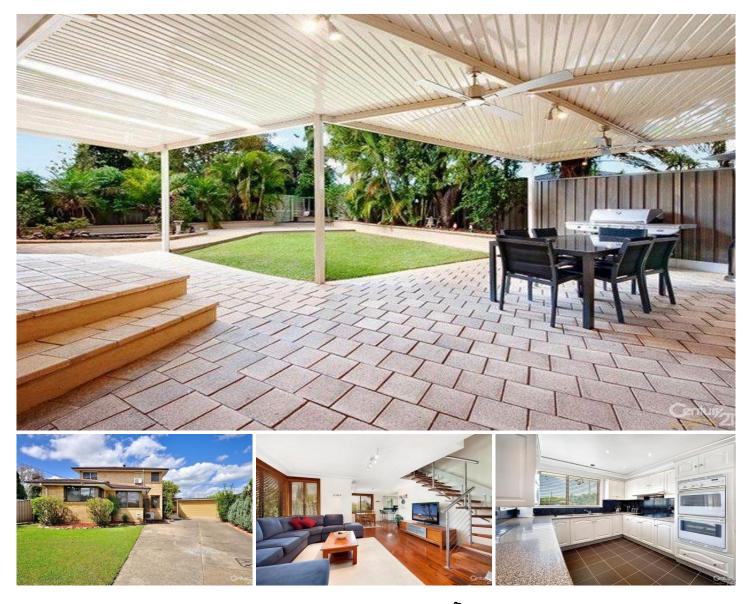

## 4 Lola Place MIRANDA NSW

Very spacious 4 bedroom home in sought after cul-de-sac and ideally situated only a short walk to local schools, shops & transport. Many great features for this home include good size living areas, open plan kitchen with plenty of bench space & dishwasher, air conditioning, double size bedrooms all with built-in robes, main has ensuite, updated bathroom with spa bath, low maintenance backyard with an outstanding entertaining area, big double garage plus plenty of off street parking.