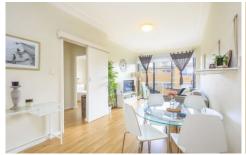

## Featuring:

Spacious combined lounge/dining Stylish timber flooring through out North Facing balcony, water views Luxury of 2 double sized bedrooms Both rooms have mirrored built ins Tidy kitchen & bathroom with bath