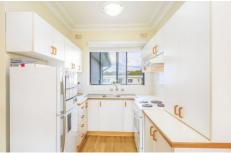

## Featuring:

Spacious combined lounge/dining Stylish timber flooring through out North Facing balcony, water views Luxury of 2 double sized bedrooms Both rooms have mirrored built ins Tidy kitchen & bathroom with bath