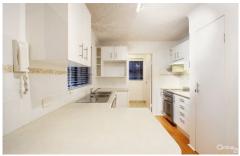

## Featuring:

Fresh bright interiors filled with natural light Generous open plan living and dining areas Large alfresco balcony, stylish sleek kitchen Good-sized bedrooms both w/ built in robes Plantation shutters, chic renovated bathroom Only moments to Cronulla beach & transport