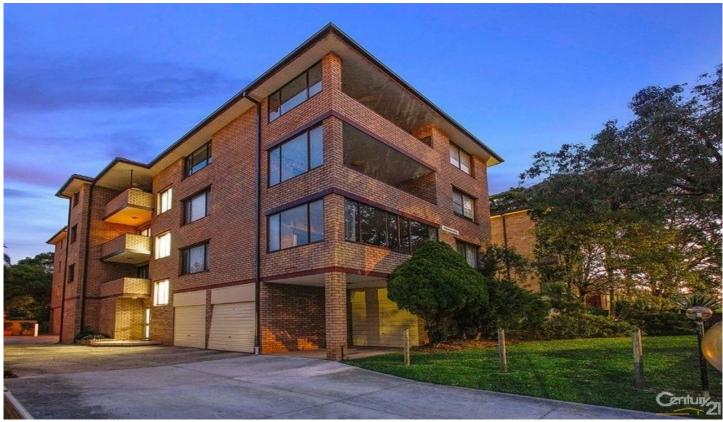

## 9/6 Caronia Avenue CRONULLA NSW

This spacious 2 bedroom apartment provides instant appeal with its stylish updates and views from four sides. Boasting a large lock up garage with internal entrance to the building, this apartment ticks all the boxes just steps to the beach, rail and shops.