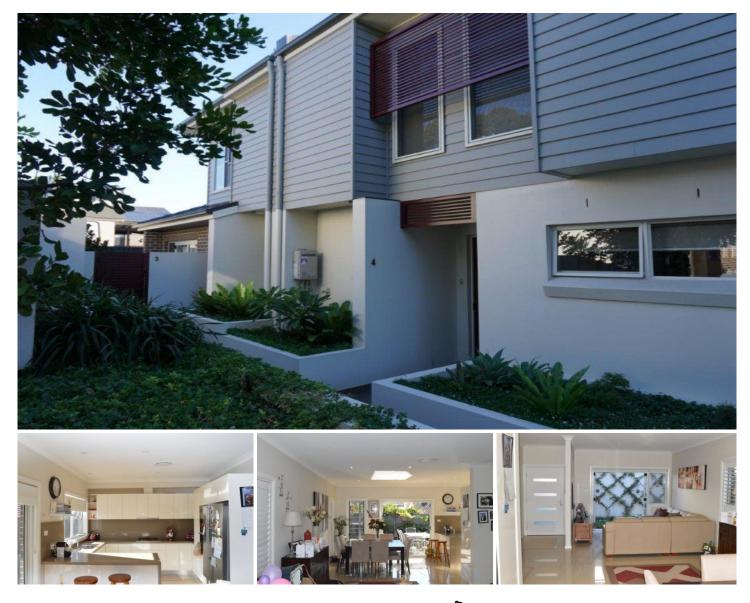

## 3/39 Durbar Avenue KIRRAWEE NSW

First time offered is this 2 year old spacious 2 bedroom townhouse ideally located only a short walk to either Kirrawee & Gymea Shopping centres. Modern features for this property include huge main lounge dining areas, open plan kitchen with smeg stainless steel appliances & dishwasher, ducted air conditioning throughout, sunny North facing courtyard, double size bedrooms both with built-in robes, main bedroom has large ensuite & double remote control lock-up garage with work shop or separate living space.

## 2 🛤 2 📛 2 🚘

Type : Townhouse

View : https://www.jreproperty.com.au/lease/nsw/sutherl and/kirrawee/residential/townhouse/7487177

Trent Jeffree 02 9540 2222