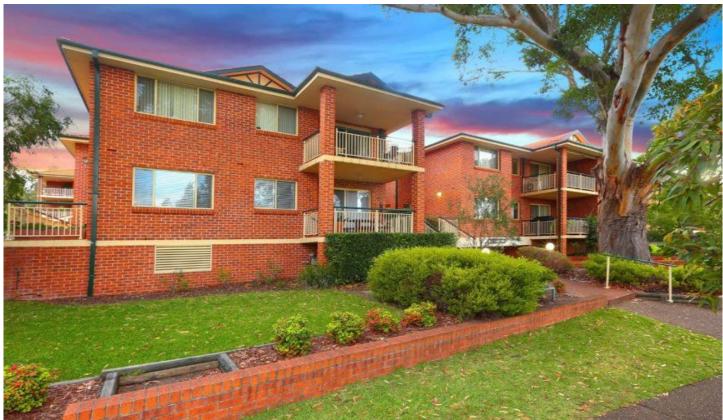

## 9/66-70 Talara Road GYMEA NSW

Enjoying top floor elevation in the quality low rise block, this fresh and modern apartment offers an easy care lifestyle of undeniable convenience. Substantially proportioned, it rests in a quiet no through street, just footsteps to the hub of Gymea village, bus and rail. Adding to its attraction is the rare over-sized double lock up garage. Other features include light filled interiors, Blackbutt timber floor, expansive open plan living and dining area, generous alfresco terrace, reverse cycle air conditioning, modern gas kitchen with stainless appliances & dishwasher, two well proportioned bedrooms & master with WIR.