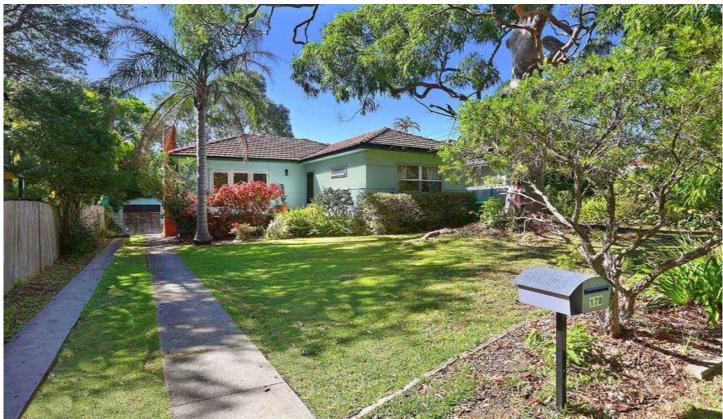

## 178 Bath Road KIRRAWEE NSW

Tastefully renovated is this 4 bedroom single level family home ideally located close to both Kirrawee & Gymea Shopping Centres. Updated features including freshly polished wooden floors, brand new kitchen with stainless steel appliances & dishwasher, brand new bathroom, mirrored built-in robes in 2 bedrooms, separate lounge dining areas, front & rear outdoor entertaining areas, downlights throughout & off street parking for min 3 cars. Located in the Kirrawee High catchment area.