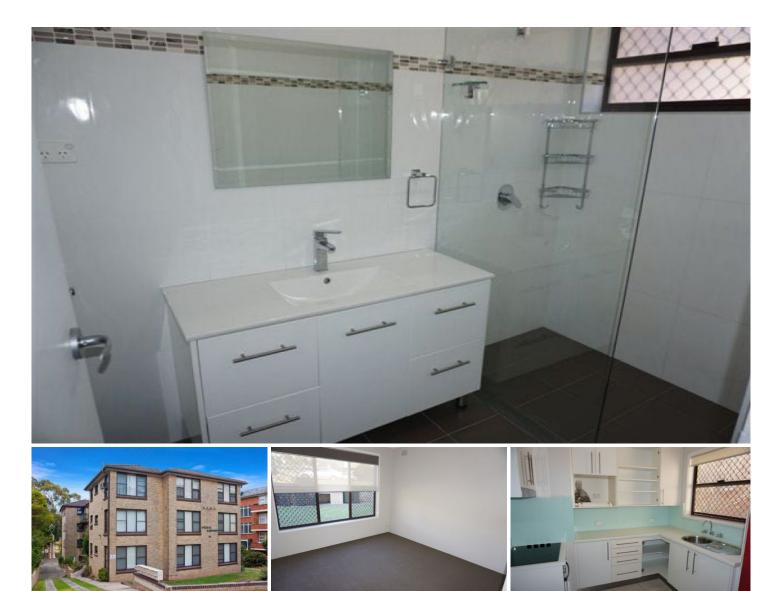

## 2/29 Banksia Road CARINGBAH NSW

Recently updated 2 bedroom unit only a very short walk to the Caringbah Centre which features quality cafes, shops, restaurants & transport links. Many great features for this home unit include near new carpet and paint throughout, separate lounge dining areas, new open plan kitchen, updated bathroom, double size bedrooms both with mirrored built-in robes, balcony and good size lock-up garage.