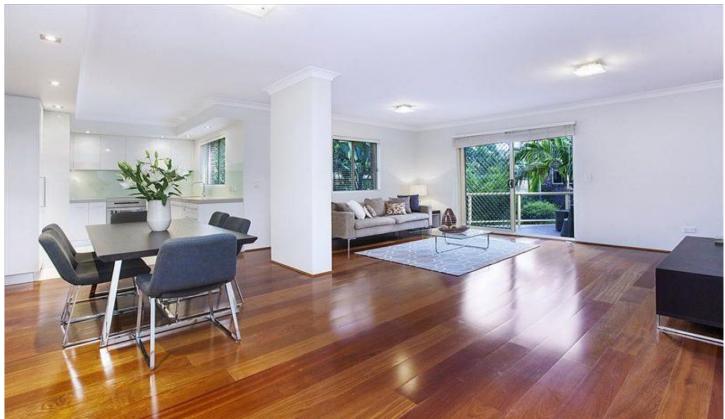

## 8/10-14 Warburton Street GYMEA NSW

Renovated throughout is this stunning 2 bedroom security unit only metres to Vibrant Gymea Shopping Village. So many great features for this unit include updated open plan kitchen with dishwasher, spacious sunny living areas with floorboards, double size bedrooms both with built-in robes, near new bathroom, internal laundry, balcony and lock-up garage.