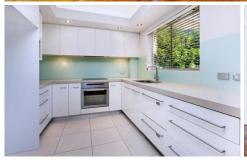

## 8/10-14 Warburton Street GYMEA NSW

Renovated throughout is this stunning 2 bedroom security unit only metres to Vibrant Gymea Shopping Village. So many great features for this unit include updated open plan kitchen with dishwasher, spacious sunny living areas with floorboards, double size bedrooms both with built-in robes, near new bathroom, internal laundry, balcony and lock-up garage.