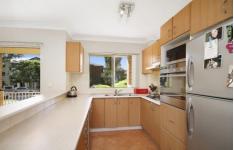

## 9/15-17 Koorabel Avenue GYMEA NSW

Recently updated with new carpet and freshly painted throughout is this top floor 2 bedroom security unit situated only metres to exciting Gymea Village. Features for this home unit include spacious lounge dining area, open plan kitchen with gas cooking, sunny balcony, double size bedrooms, main has built-in robes, internal laundry with 2nd toilet and lock-up garage.