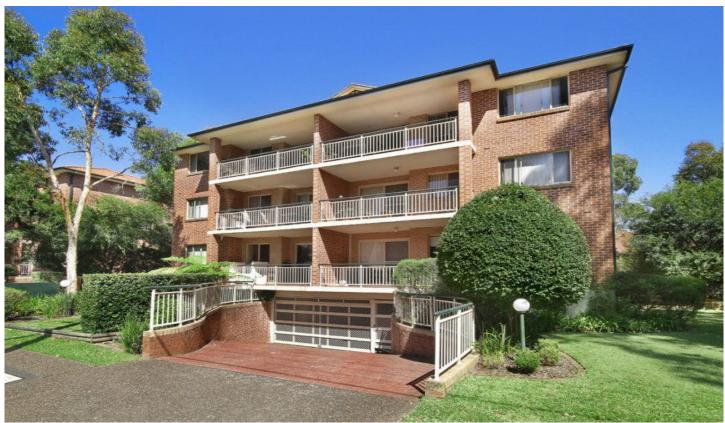

## 9/15-17 Koorabel Avenue GYMEA NSW

Recently updated with new carpet and freshly painted throughout is this top floor 2 bedroom security unit situated only metres to exciting Gymea Village. Features for this home unit include spacious lounge dining area, open plan kitchen with gas cooking, sunny balcony, double size bedrooms, main has built-in robes, internal laundry with 2nd toilet and lock-up garage.