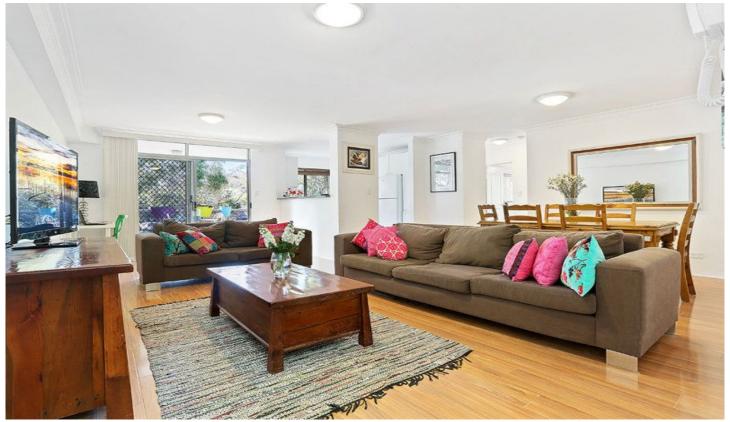

## 7/23-27 Chapman Street GYMEA NSW

Wonderfully central & convenient, this stylishly appointed 2 bedroom security unit is generously proportioned and offers a North facing aspect, light filled interiors & all benefits from an open &leafy aspect, its just steps to the vibrant heart of Gymea village, bus and rail.

Other features include spacious living & dining, timber floors, alfresco balcony ideal for entertaining, modern kitchen with stainless appliances & diswasher, generous bedrooms, BIRS, laundry/powder room & lock up garage. Sorry no pets.