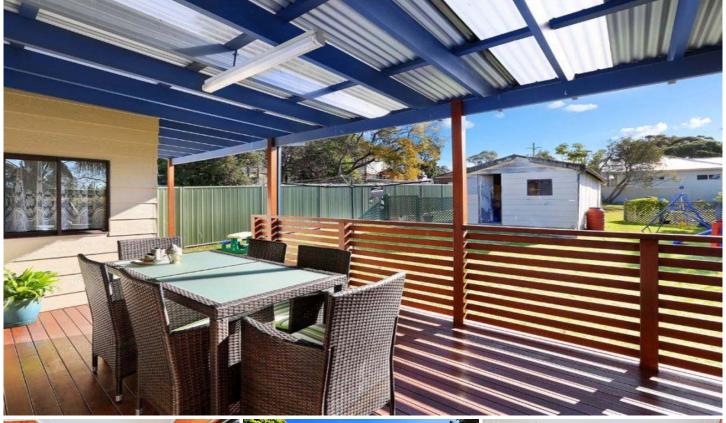

## 1C San Remo Avenue GYMEA NSW

Warm & welcoming, this well maintained home sits on an exceptional large parcel of land enjoying side lane access. Set in a peaceful cul-de-sac close to all amenities this family home consists of light filled interiors, sunny entertainers balcony, open plan kitchen with new appliances (dishwasher), air conditioning, good size bedrooms, built-in robes, large workshed, trailer/boat storage and plenty of yard ideally suited for kids.