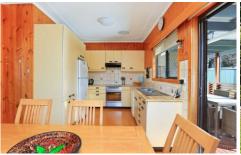

## 1C San Remo Avenue GYMEA NSW

Warm & welcoming, this well maintained home sits on an exceptional large parcel of land enjoying side lane access. Set in a peaceful cul-de-sac close to all amenities this family home consists of light filled interiors, sunny entertainers balcony, open plan kitchen with new appliances (dishwasher), air conditioning, good size bedrooms, built-in robes, large workshed, trailer/boat storage and plenty of yard ideally suited for kids.