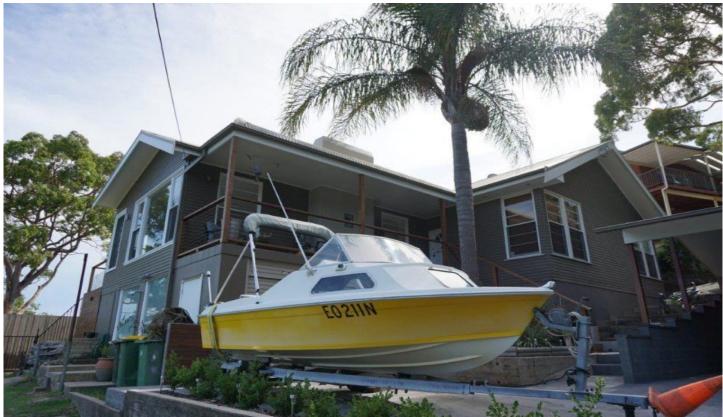

## **6 Coora Road YOWIE BAY NSW**

Immaculately presented is this North/East Facing waterfront with everything the growing family desires. Many great features for this family home include large lounge dining areas with magnificent water views, open plan kitchen with dishwasher, double cooking ovens & gas cook top, extra living/teenage retreat, main bathroom has corner spa bath, 2nd shower, outdoor decking perfect for entertaining, IG saltwater pool, access to your own jetty, plenty of off street parking including double carport & lock-up garage.