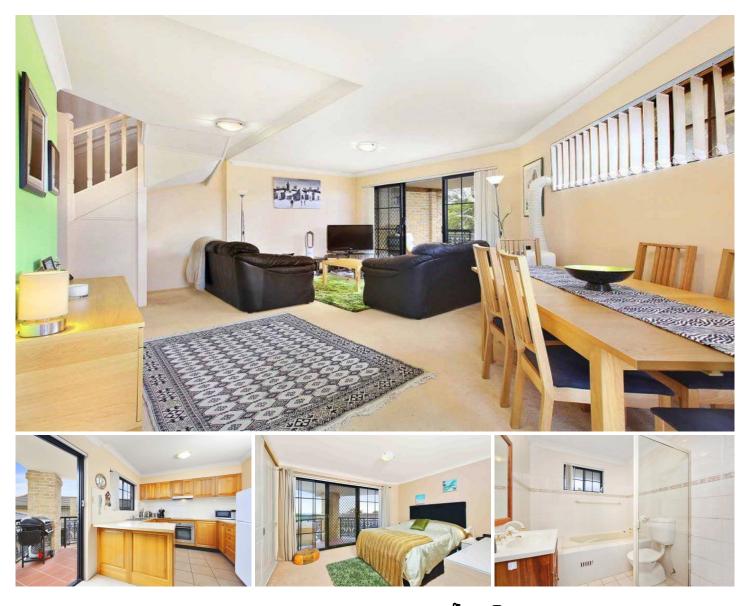

## 18/725 Kingsway GYMEA NSW

Offering a quality executive lifestyle this unique two level townhouse style apartment enjoys a top floor location set back in the attractive Glenview Apartments. Interesting architecture maximises space incorporating indoors with out and abundant light.

Prime location a stroll to shops, eateries, bus and rail Northerly facing, open plan living opens to 2 balconies Timber kitchen with quality stainless steel appliances Upper level with two beds both with decks and BIRs Top level district & ocean vistas, laundry, powder room Side street entrance to secure tandem garage, intercom