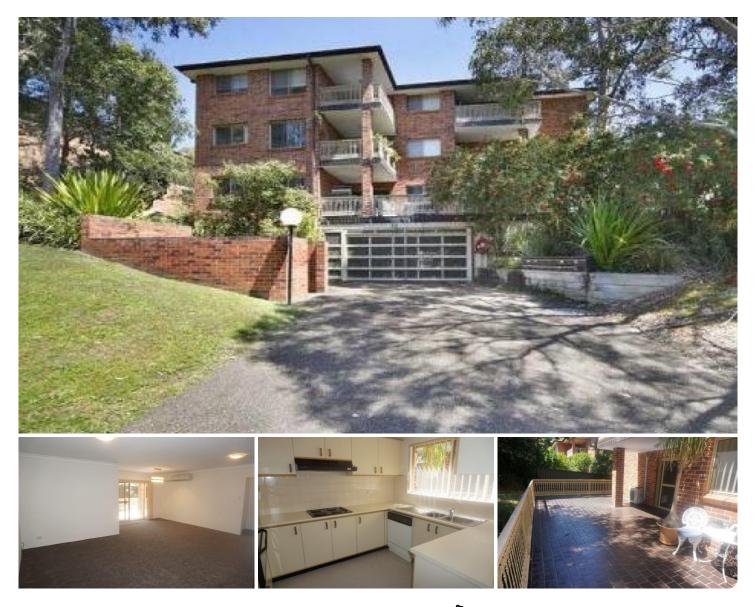

## 2/35-37 Chapman Street GYMEA NSW

Recently updated with brand new carpet and freshly painted throughout is this spacious ground floor 2 bedroom security unit. Situated only metres to Gymea Village this home unit comes with good size lounge dining areas, reverse cycle air conditioning, sunny kitchen, big double bedrooms both with built-in robes, enormous courtyard area perfect for entertaining, internal laundry & lock-up garage. This unit wont last long.

## 2 🎮 1 🚔 1 🚔