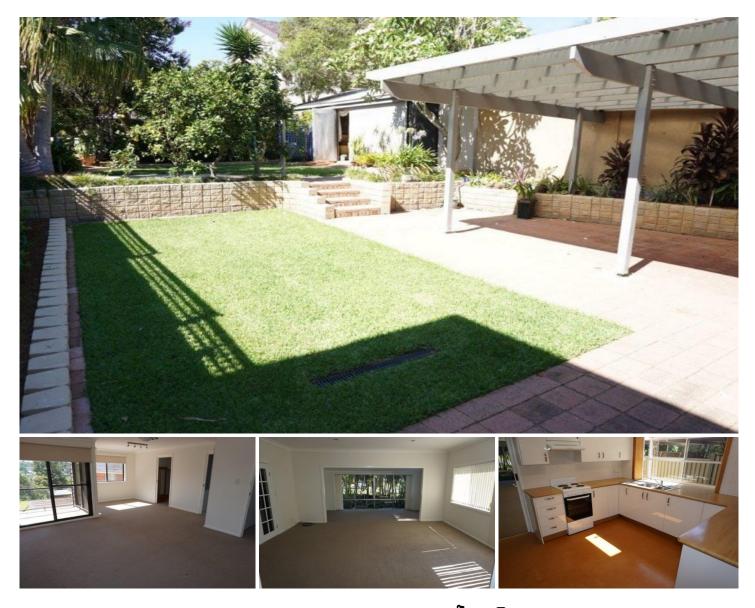

## 10 Wonga Road YOWIE BAY NSW

Spacious 5 bedroom family home only metres to Yowie Bay boat ramp. So many great features for this home include good size lounge dining areas, open plan eat in kitchen with breakfast bar & dishwasher, 4 double size bedrooms with built-in robes, sunny main bedroom with walk-in robe, ensuite and private balcony, 5th bedroom has access to 3rd bathroom, study, lawns & gardens come with periodic maintenance & massive double garage with plenty of off street parking. Properties like these dont last long. Please do not apply on line.