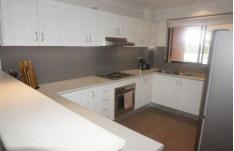

## 15/14-18 Koorabel Avenue GYMEA NSW

Very spacious top floor 2 bedroom security unit in fantastic condition. Many great features for this home unit include near new carpet, Air-conditioning & down lights throughout, open plan lounge lounge dining area, large kitchen, double size bedrooms both with mirrored built-in robes, updated bathroom with corner bath, internal laundry and double garage.