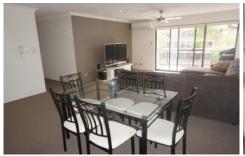

## 15/14-18 Koorabel Avenue GYMEA NSW

Very spacious top floor 2 bedroom security unit in fantastic condition. Many great features for this home unit include near new carpet, Air-conditioning & down lights throughout, open plan lounge lounge dining area, large kitchen, double size bedrooms both with mirrored built-in robes, updated bathroom with corner bath, internal laundry and double garage.