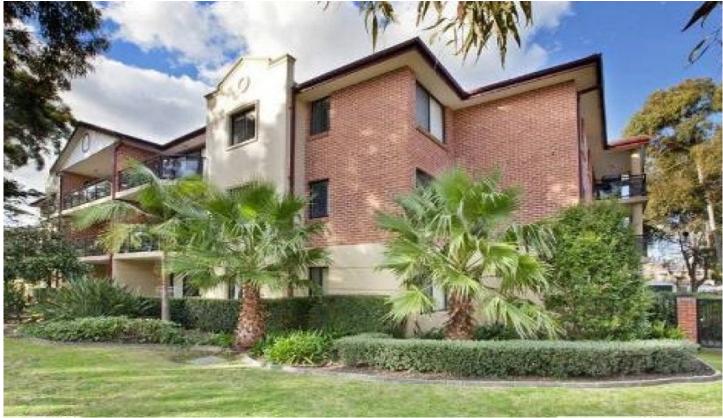

## 15/14-18 Koorabel Avenue GYMEA NSW

Very spacious top floor 2 bedroom security unit in fantastic condition. Many great features for this home unit include near new carpet, Air-conditioning & down lights throughout, open plan lounge lounge dining area, large kitchen, double size bedrooms both with mirrored built-in robes, updated bathroom with corner bath, internal laundry and double garage.