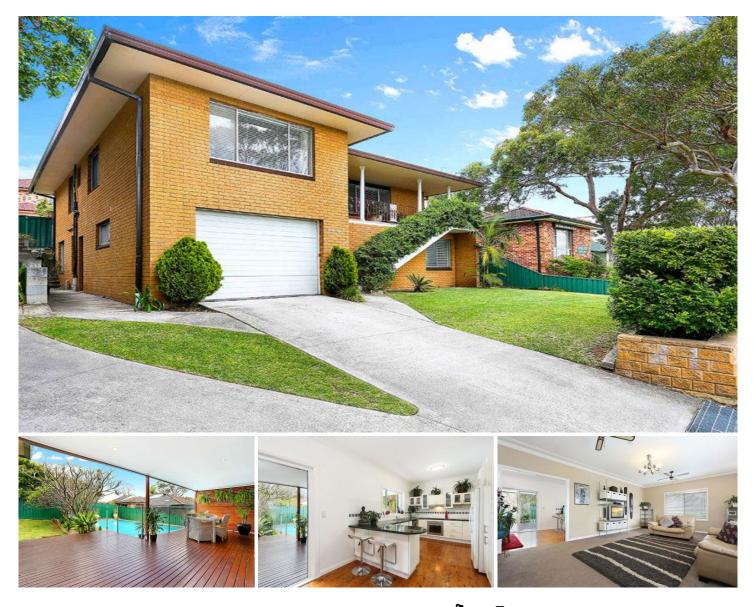

## **106 Auburn Street KIRRAWEE NSW**

This substantial 5 bedroom home offers exceptional family flexibility and comfort with the potential for dual living and a resort-style feel with its wide alfresco deck and pool. Enjoying a leafy outlook and stylish updates its close to all amenities and within the Kirrawee High catchment.

Formal living areas, casual dining Alfresco deck, glass wrapped pool Stylish stone kitchen, five large beds New designer baths, large laundry Potential for upper and lower residence Lower level living, study, single garage