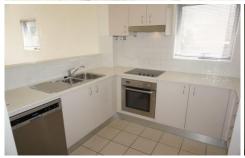

## 18/11-15 Chapman Street GYMEA NSW

Stylish 2 storey apartment situated very close to Gymea's exciting shopping precinct. Many great features for this home unit include spacious combined lounge dining area, reverse cycle air conditioning, open plan kitchen with brand new dishwasher, double size bedrooms both with mirrored built-in robes, main bedroom has own private balcony, bathrooms on both levels ideal for split level living, sunny balcony, internal laundry and oversized double side by side lock-up garage.