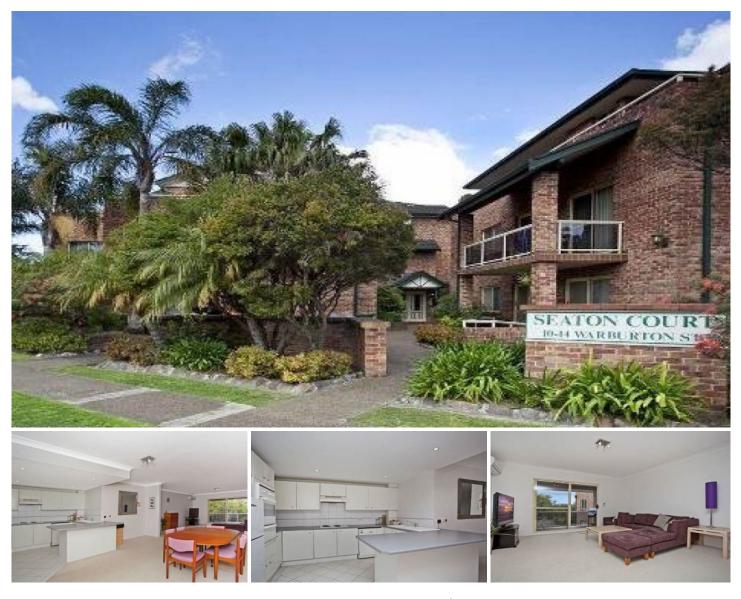

## 16/10-14 Warburton Street GYMEA NSW

On offer is this spacious 2 bedroom 1st floor security unit situated approximately 75 metres to Gymea Village which enjoys great al fresco dining, coffee shops, gym and transport.

Great features for this unit include large lounge dining area with reverse cycle air conditioning, open plan kitchen with breakfast bar & dishwasher, mirrored built-in robes in both double size bedrooms, internal laundry, balcony and fully secured lock-up garage.