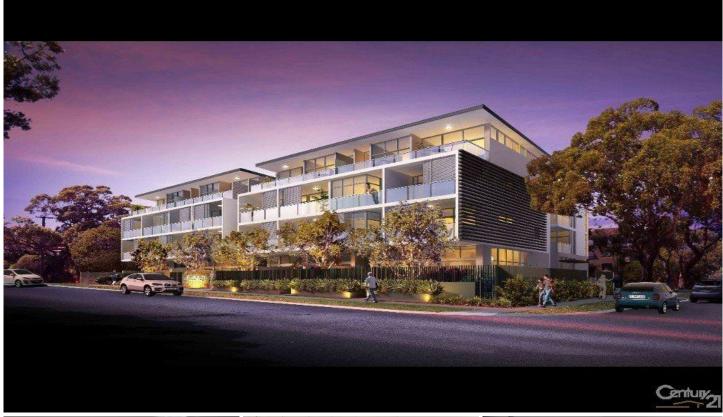

## G08/16 Warburton Street GYMEA NSW

This near new one bedroom unit offers tiled open plan living and dining, modern kitchen with stainless steel appliances (smeg) including dishwasher and gas cooking, carpeted bedroom with bathroom that includes bath and separate shower, reverse cycle air conditioning, study area, the lounge/dining area opens out into a large sunny private courtyard perfect for entertaining. All this luxury only metres to Gymea Village.