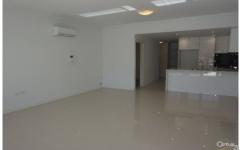

## G08/16 Warburton Street GYMEA NSW

This near new one bedroom unit offers tiled open plan living and dining, modern kitchen with stainless steel appliances (smeg) including dishwasher and gas cooking, carpeted bedroom with bathroom that includes bath and separate shower, reverse cycle air conditioning, study area, the lounge/dining area opens out into a large sunny private courtyard perfect for entertaining. All this luxury only metres to Gymea Village.