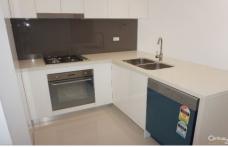

## G08/16 Warburton Street GYMEA NSW

This near new one bedroom unit offers tiled open plan living and dining, modern kitchen with stainless steel appliances (smeg) including dishwasher and gas cooking, carpeted bedroom with bathroom that includes bath and separate shower, reverse cycle air conditioning, study area, the lounge/dining area opens out into a large sunny private courtyard perfect for entertaining. All this luxury only metres to Gymea Village.