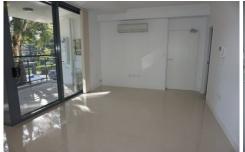

## 107/16 Warburton Street GYMEA NSW

This brand new two bedroom unit offer tiled open plan living and dining, modern kitchen with stainless steel appliances (smeg) including dishwasher and gas cooking, carpeted bedrooms with ensuite to main which includes bathroom that includes bath and separate shower, reverse cycle air conditioning, study area, the lounge/dining area opens out into a large sunny balcony perfect for entertaining.