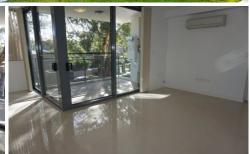

## 107/16 Warburton Street GYMEA NSW

This brand new two bedroom unit offer tiled open plan living and dining, modern kitchen with stainless steel appliances (smeg) including dishwasher and gas cooking, carpeted bedrooms with ensuite to main which includes bathroom that includes bath and separate shower, reverse cycle air conditioning, study area, the lounge/dining area opens out into a large sunny balcony perfect for entertaining.