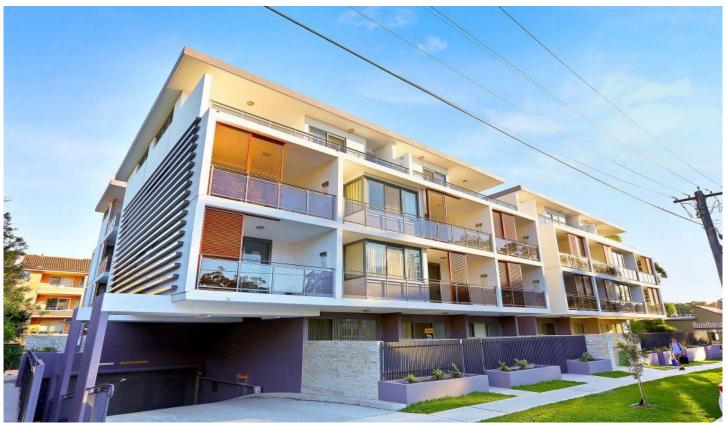

## 107/16 Warburton Street GYMEA NSW

This brand new two bedroom unit offer tiled open plan living and dining, modern kitchen with stainless steel appliances (smeg) including dishwasher and gas cooking, carpeted bedrooms with ensuite to main which includes bathroom that includes bath and separate shower, reverse cycle air conditioning, study area, the lounge/dining area opens out into a large sunny balcony perfect for entertaining.