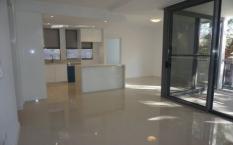

## 107/16 Warburton Street GYMEA NSW

This brand new two bedroom unit offer tiled open plan living and dining, modern kitchen with stainless steel appliances (smeg) including dishwasher and gas cooking, carpeted bedrooms with ensuite to main which includes bathroom that includes bath and separate shower, reverse cycle air conditioning, study area, the lounge/dining area opens out into a large sunny balcony perfect for entertaining.