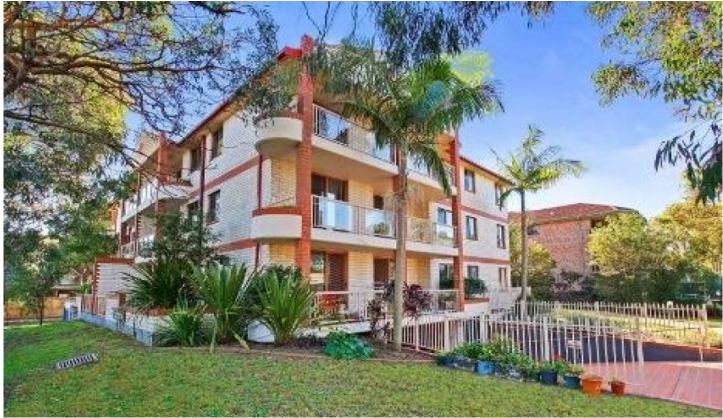

## 3/351 President Avenue GYMEA NSW

This spacious 2 bedroom unit is within walking distance to Gymea shops, schools and transport offers two good sized bedrooms both with built in wardrobes, separate living and dining areas with split system air conditioning, gas bayonet for heating, open plan kitchen with dishwasher & gas cooking, modern bathroom with separate spa bath and shower. The property features floorboards through the living and dining areas, carpeted bedrooms and a single garage.