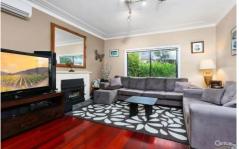

## Featuring:

Single level floor plan, elevated to the rear Lounge with fireplace, dining, timber floors Modern kitchen with stainless appliances Screened alfresco deck with leafy outlook Spa bathroom, BIRS, underhouse storage Powder room, laundry, SLUG plus carport