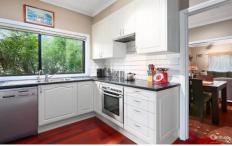

## Featuring:

Single level floor plan, elevated to the rear Lounge with fireplace, dining, timber floors Modern kitchen with stainless appliances Screened alfresco deck with leafy outlook Spa bathroom, BIRS, underhouse storage Powder room, laundry, SLUG plus carport