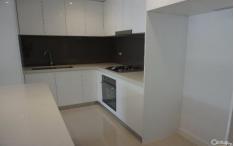

## **G05/16 Warburton Street GYMEA NSW**

This near new two bedroom unit offers tiled open plan living and dining, modern kitchen with stainless steel appliances (smeg) including dishwasher and gas cooking, carpeted bedrooms with ensuite to main which includes bathroom that includes bath and separate shower, reverse cycle air conditioning, study area, the lounge/dining area opens out into a large sunny balcony perfect for entertaining, and internal access from a lock up garage.