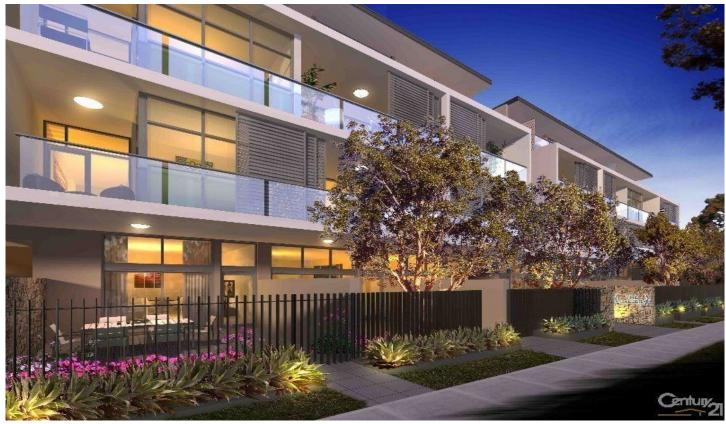

## **G05/16 Warburton Street GYMEA NSW**

This near new two bedroom unit offers tiled open plan living and dining, modern kitchen with stainless steel appliances (smeg) including dishwasher and gas cooking, carpeted bedrooms with ensuite to main which includes bathroom that includes bath and separate shower, reverse cycle air conditioning, study area, the lounge/dining area opens out into a large sunny balcony perfect for entertaining, and internal access from a lock up garage.

All this luxury only metres to Gymea Village.

For further questions please contact 9540 2222.

Sorry no pets.

2 📮 2 🖺 1 🖨

**Type**: Apartment

**View**: https://www.jreproperty.com.au/lease/nsw/sutherl and/gymea/residential/apartment/7487226