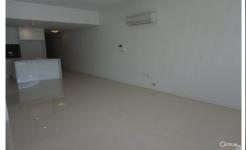

## **G05/16 Warburton Street GYMEA NSW**

This near new two bedroom unit offers tiled open plan living and dining, modern kitchen with stainless steel appliances (smeg) including dishwasher and gas cooking, carpeted bedrooms with ensuite to main which includes bathroom that includes bath and separate shower, reverse cycle air conditioning, study area, the lounge/dining area opens out into a large sunny balcony perfect for entertaining, and internal access from a lock up garage.