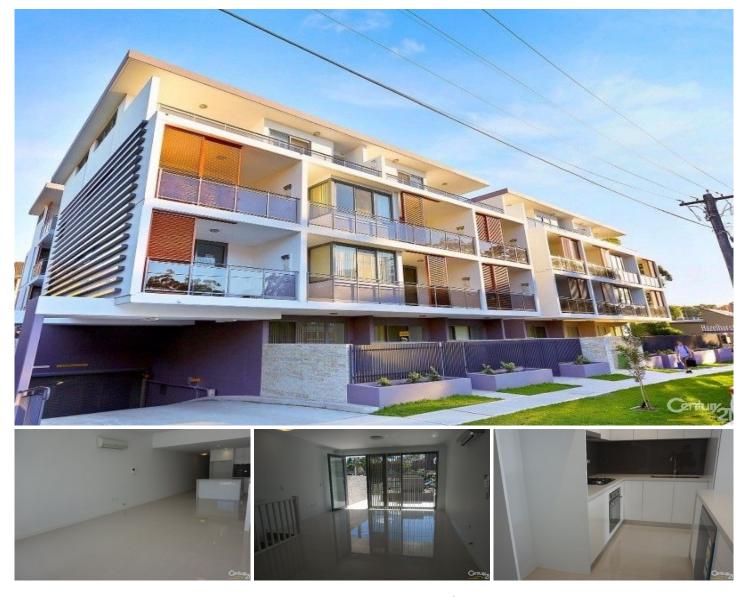

## G06/16 Warburton Street GYMEA NSW

This near new two bedroom unit offers tiled open plan living and dining, modern kitchen with stainless steel appliances (smeg) including dishwasher and gas cooking, carpeted bedrooms with ensuite to main which includes bathroom that includes bath and separate shower, reverse cycle air conditioning, study area, the lounge/dining area opens out into a large sunny balcony perfect for entertaining, and internal access from a lock up garage.