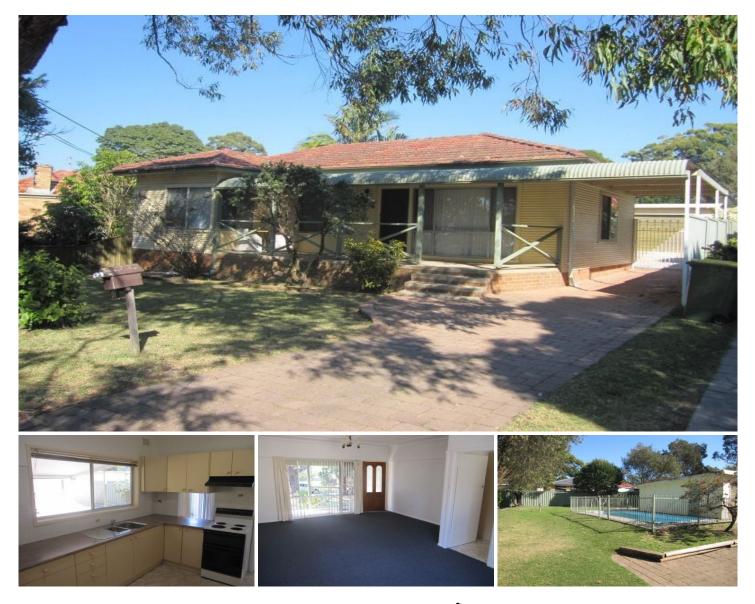

## **17 Carramar Crescent MIRANDA NSW**

Fantastic single level 3 bedroom family home. With great features including new carpet throughout, freshly painted, built-in robes in 2 bedrooms, combined lounge dining area, updated bathroom, kitchen with plenty of cupboard space and servery area, sunny North facing backyard with salt water pool, good size lawn & lock-up garage. Also there is room for a further 2 cars under the tandem carport. All in close proximity to Miranda Westfield and train station. Sorry No Pets.