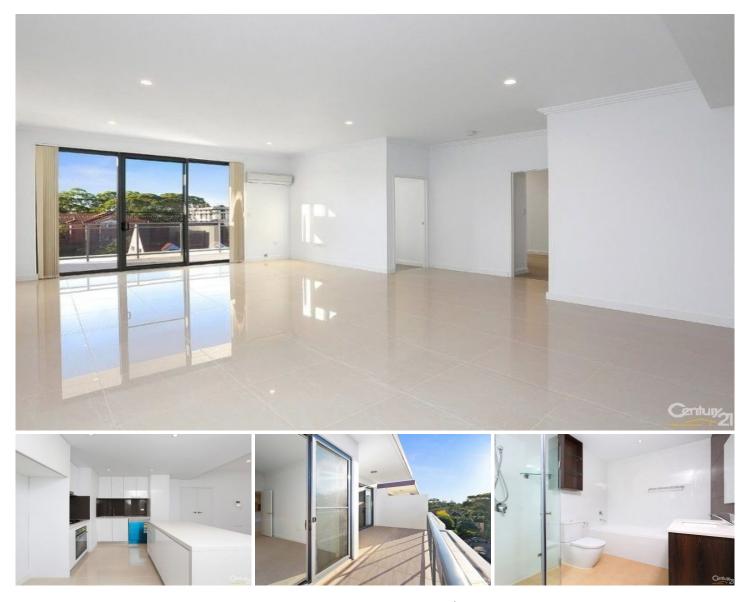

## 303/16 Warburton Street GYMEA NSW

This large luxurious top floor apartment is located only moments to Gymea Village, Chic cafes and transport.

## Featuring:

Two large bedrooms both with built in robes Main bedroom w ensuite, inc a full sized bath Modern kitchen w luxury of Smeg Appliances Internal laundry, bonus of addition study space Hard to find convenience of triple lock up garage Huge balcony overlooking Hazelhurst art gallery