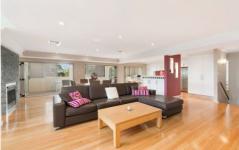

So many great features for this home include spacious open plan living, stylish kitchen with breakfast bar, gas cooking & dishwasher, ducted air conditioning throughout, double size bedrooms, all with built-robes, oversized master suite has huge walk-in robe, ensuite & private balcony, cinema room, sparkling IG pool with periodical pool maintenance included, good size remote control double garage with additional storage, regular garden & lawn maintenance included and all located a short walk to exciting Kareela shopping centre.