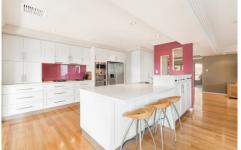

So many great features for this home include spacious open plan living, stylish kitchen with breakfast bar, gas cooking & dishwasher, ducted air conditioning throughout, double size bedrooms, all with built-robes, oversized master suite has huge walk-in robe, ensuite & private balcony, cinema room, sparkling IG pool with periodical pool maintenance included, good size remote control double garage with additional storage, regular garden & lawn maintenance included and all located a short walk to exciting Kareela shopping centre.