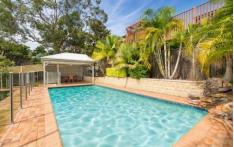

So many great features for this home include spacious open plan living, stylish kitchen with breakfast bar, gas cooking & dishwasher, ducted air conditioning throughout, double size bedrooms, all with built-robes, oversized master suite has huge walk-in robe, ensuite & private balcony, cinema room, sparkling IG pool with periodical pool maintenance included, good size remote control double garage with additional storage, regular garden & lawn maintenance included and all located a short walk to exciting Kareela shopping centre.