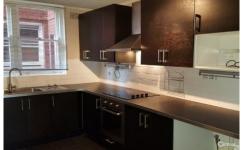

## 2/110 Kingsway WOOLOOWARE NSW

Very tastefully renovated ground floor 2 bedroom apartment which you would be proud to call home. Near new kitchen with stainless steel appliances with laundry facilities, floorboards throughout, large mirrored built-in robe in main bedroom, updated bathroom, balcony and registered car space. This one won't last long.