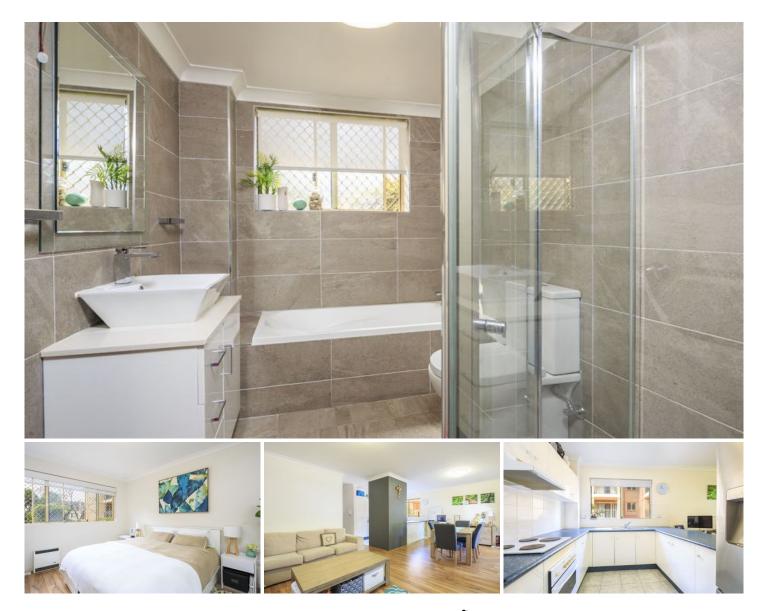

## 10/16-24 Chapman Street GYMEA NSW

Stylishly updated is this ground floor 2 bedroom security unit located only a short stroll to popular Gymea Village, transport & exciting eateries.

## Featuring:

Combined living areas open to large balcony Open plan kitchen with ample storage space Spacious bedrooms, main with built in robes Chic modern bathroom with a separate bath Internal laundry, large balcony & ground floor Secure building, large tandem remote garage