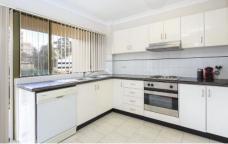

## Featuring:

2 large bedrooms, both with mirrored wardrobes Open plan living area, modern L shaped kitchen Updated bathroom with separate bath & shower Large tiled balcony is just perfect for entertaining Convenience of internal laundry with guest toilet Single garage, located in a well kept secure bldg