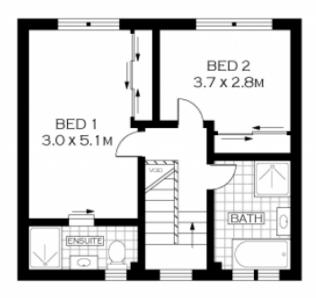

## Featuring:

- Two good sized bedrooms with built in robes
- Modern kitchen, gas cooking and dishwasher
- Internal access to a massive double garage
- Open plan living & dining with timber floors
- Luxury of an entertainers alfresco courtyard
- Short stroll to Gymea Village, transport & cafes

## 2 🗀 2 🚍 2 🚍

Type: Townhouse

**View :** https://www.jreproperty.com.au/lease/nsw/sutherl

and/gymea/residential/townhouse/7487255

FIRST FLOOR

LOWER GROUND FLOOR

**GROUND FLOOR** 