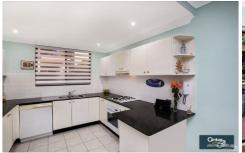

## Featuring:

- Two good sized bedrooms with built in robes
- Modern kitchen, gas cooking and dishwasher
- Internal access to a massive double garage
- Open plan living & dining with timber floors
- Luxury of an entertainers alfresco courtyard
- Short stroll to Gymea Village, transport & cafes