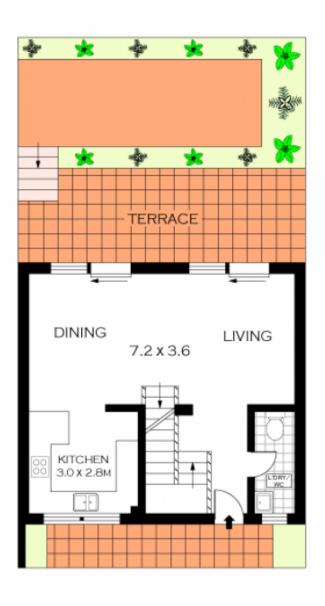

## Featuring:

- Two good sized bedrooms with built in robes
- Modern kitchen, gas cooking and dishwasher
- Internal access to a massive double garage
- Open plan living & dining with timber floors
- Luxury of an entertainers alfresco courtyard
- Short stroll to Gymea Village, transport & cafes

## 2 🗀 2 🚍 2 🚍

Type: Townhouse

**View :** https://www.jreproperty.com.au/lease/nsw/sutherl

and/gymea/residential/townhouse/7487255

FIRST FLOOR

LOWER GROUND FLOOR

**GROUND FLOOR** 