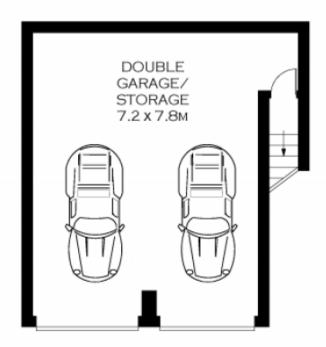

## Featuring:

- Two good sized bedrooms with built in robes
- Modern kitchen, gas cooking and dishwasher
- Internal access to a massive double garage
- Open plan living & dining with timber floors
- Luxury of an entertainers alfresco courtyard
- Short stroll to Gymea Village, transport & cafes

## 2 🗀 2 🚍 2 🚍

Type: Townhouse

**View :** https://www.jreproperty.com.au/lease/nsw/sutherl

and/gymea/residential/townhouse/7487255

FIRST FLOOR

LOWER GROUND FLOOR

**GROUND FLOOR** 