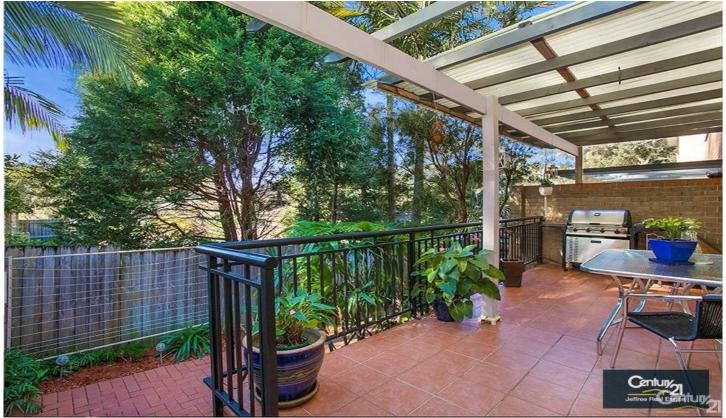

## Featuring:

- Two good sized bedrooms with built in robes
- Modern kitchen, gas cooking and dishwasher
- Internal access to a massive double garage
- Open plan living & dining with timber floors
- Luxury of an entertainers alfresco courtyard
- Short stroll to Gymea Village, transport & cafes