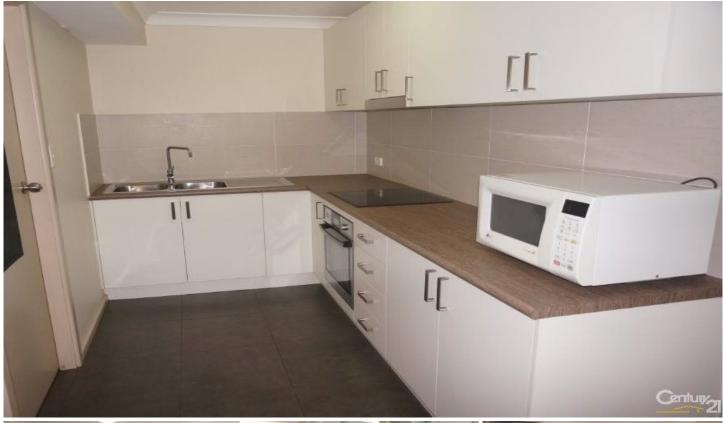

## Featuring:

Spacious bedroom with walk in wardrobe
The luxury of reverse cycle air conditioning
Separate study nook ideal for a home office
Recently renovated kitchen and bathroom
Internal laundry facilities, additional sun room
Exclusive use of a paved courtyard at the rear