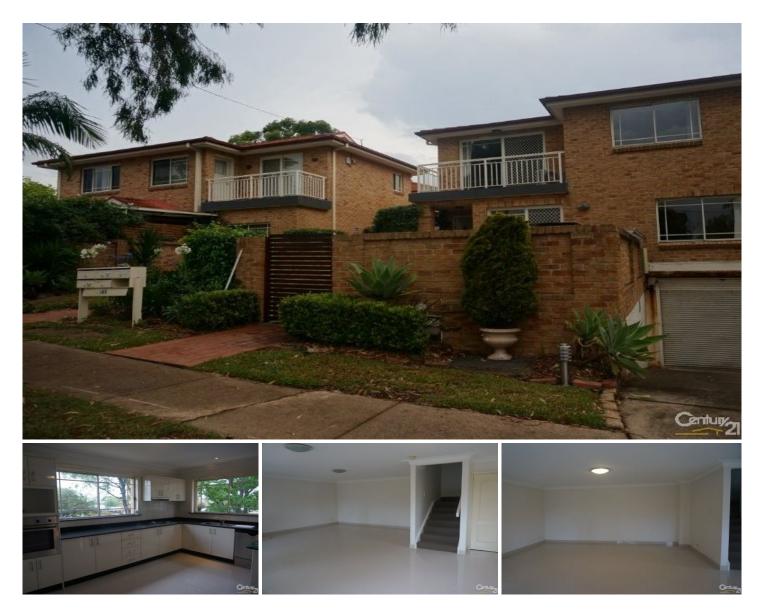

## 8/49 Manchester Road GYMEA NSW

Located only a short stroll from Gymea Village, Public Transport and chic cafes, this townhouse has a lot to offer.

## Featuring:

Near new paint & carpet, large bedrooms Master bed with built in, ensuite & balcony Large tiled open plan living & dining areas Air conditioning, additional WC & storage Spacious bathroom w bath, internal laundry Private courtyard & luxury of 2 car spaces