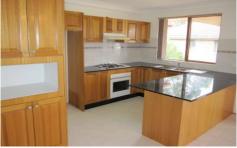

## 9/351-353 President Avenue GYMEA NSW

Fantastic top floor 2 bedroom security unit located only metres to Gymea's shops, restaurants and cafes. Many features for this unit include spacious lounge dining area, freshly painted, open plan kitchen with gas cooking, dishwasher and cesar stone bench tops, double size bedrooms with mirrored built-in robes, sunny balcony, internal laundry and tandem garage. Contact 9540 2222 if you have any further questions.