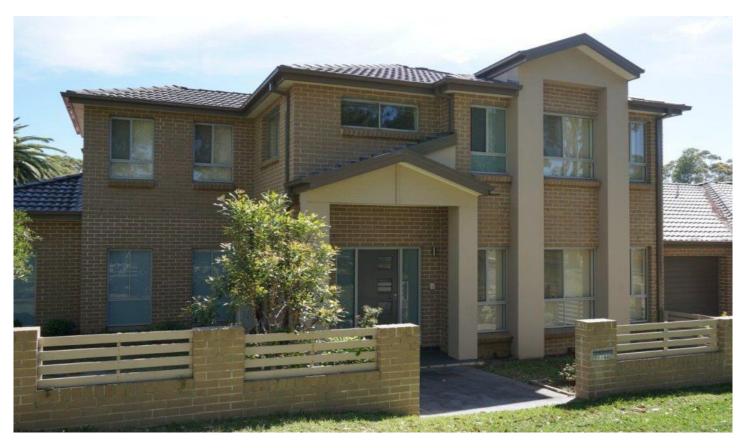

## 1/46 Pines Parade GYMEA NSW

Immaculately finished is this Near New 3 bedroom townhouse with only 2 in the complex. Many great features for this townhouse include blackbutt wooden floors throughout downstairs living areas, separate lounge dining areas, open plan kitchen with ceasor stone bench tops, stainless steel appliances, dishwasher & gas cooking, sunny timber deck great for entertaining, double size bedrooms all with mirrored built-in robes, main bedroom has ensuite, fully ducted air conditioning through whole townhouse, internal access from double remote control garage, grassed yard with underground water tank. This one is not to be missed. Contact 9540 2222 should you have any further questions. Sorry No Pets. Please do not apply on line.