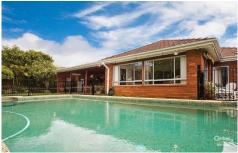

## 22 Shoalhaven Road SYLVANIA WATERS NSW

The fantastic versatile layout includes a spacious lounge and dinning area, plus a separate sunroom to the rear of the home, 3 bedrooms with the added potential for a 4th bedroom, a neat kitchen and bathroom, great inground pool and adjoining covered BBQ area that can be enjoyed all year round. Near new paint and carpet throughout. At the front of the home is a circular driveway which can easily accommodate 4 cars. No garage but a gated carport at the side of the home. All located in a whisper quiet location. Contact Trent 9540 2222 should you have any further questions.