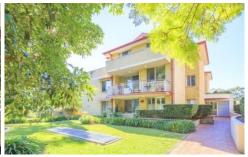

## 5/2-6 Koorabel Avenue GYMEA NSW

Sun drenched first floor apartment in Gymea's most convenient location. Positioned up only one flight of stairs on the north west corner of this stylishly unique block.

## Featuring:

Modern kitchen with electric cooking Good sized bedrooms, with built-ins Spacious combined lounge and dining Bathroom with separate bath/ shower Double lockup garage, secure building Walk to the Village, cafes & Transport