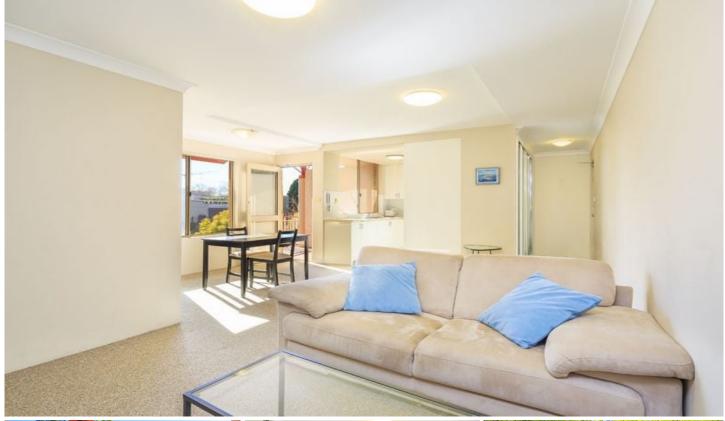

## 5/2-6 Koorabel Avenue GYMEA NSW

Sun drenched first floor apartment in Gymea's most convenient location. Positioned up only one flight of stairs on the north west corner of this stylishly unique block.

## Featuring:

Modern kitchen with electric cooking Good sized bedrooms, with built-ins Spacious combined lounge and dining Bathroom with separate bath/ shower Double lockup garage, secure building Walk to the Village, cafes & Transport