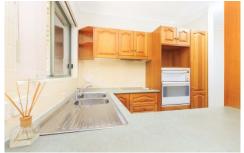

## Featuring:

Brand new carpet through out and as new painting Good sized bedrooms all with mirrored built in robes Over sized main bedroom with a neat & tidy ensuite Open plan kitchen with a dishwasher, ample storage Spacious north facing balcony, 2 car tandem garage Huge internal laundry, Crimsafe screens throughout