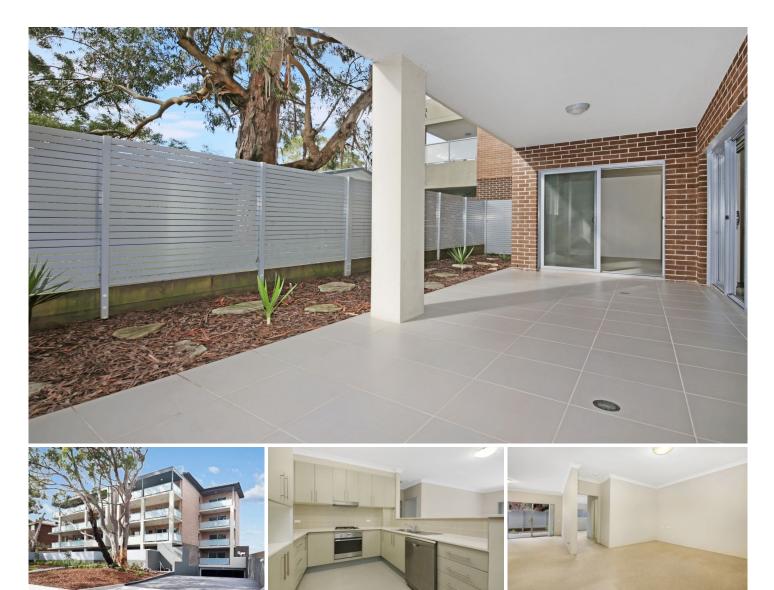

## 14/42 Talara Road GYMEA NSW

## \*\* 6 MONTH LEASE

Resting in a peaceful cul-de-sac, this modern oversized apartment will certainly impress with its substantial dimensions and stylish finishes. Perfectly positioned only moments from the popular Hazelhurst Gallery Caf?, Gymea Shopping Village, train station and buses.

#### Featuring:

Master bedroom with ensuite & courtyard access Ground floor with a large entertaining courtyard Modern kitchen with s/s appliances & dishwasher Spacious living and dining area onto courtyard Internal laundry, convenience of a single garage Well maintained security complex with lift access