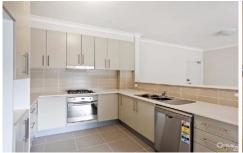

## Featuring:

Over sized open plan living & dining areas Kitchen has dishwasher and gas cooking Double bedrooms, both with built in robes Modern ensuite off the master bedroom Large entertainers terrace off living area Secure buillding, lift access, lock up garage