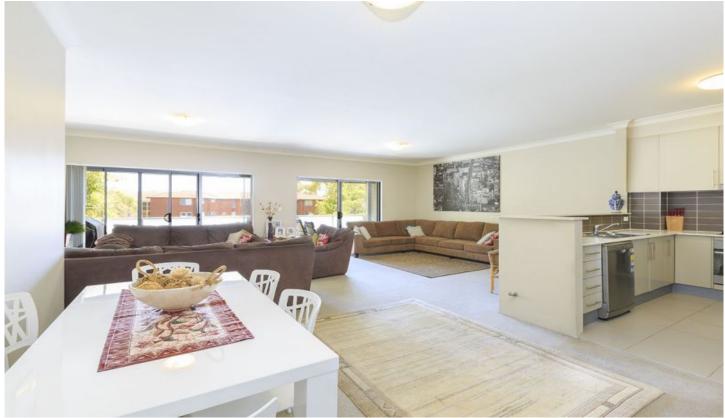

## Featuring:

Three double sized bedrooms, all with built-ins Open plan kitchen, gas cooking, S/S appliances Balcony off living & balconies off two bedrooms Convenience of an internal laundry with dryer Master bedroom with ensuite, tandem garage Positioned on the first floor of a security block