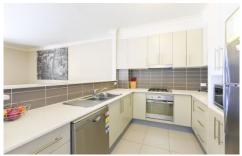

## Featuring:

Three double sized bedrooms, all with built-ins Open plan kitchen, gas cooking, S/S appliances Balcony off living & balconies off two bedrooms Convenience of an internal laundry with dryer Master bedroom with ensuite, tandem garage Positioned on the first floor of a security block