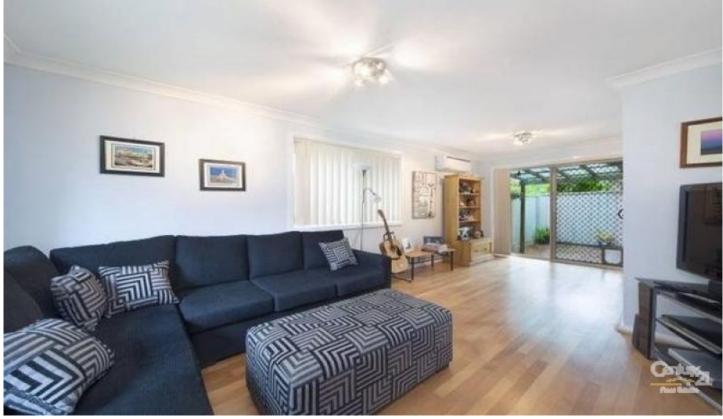

## Featuring:

Spacious combined lounge and dining area
Timber floorboards, luxury of air conditioning
Large paved courtyard perfect for entertaining
Open plan kitchen, dishwasher, internal laundry
Double sized bedrooms both with built in robes
Stroll to Westfield, public transport and eateries