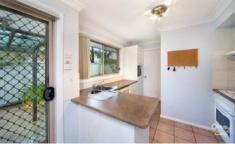

## Featuring:

Spacious combined lounge and dining area
Timber floorboards, luxury of air conditioning
Large paved courtyard perfect for entertaining
Open plan kitchen, dishwasher, internal laundry
Double sized bedrooms both with built in robes
Stroll to Westfield, public transport and eateries