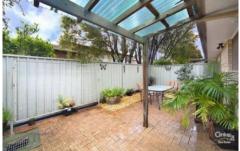

## Featuring:

Spacious combined lounge and dining area
Timber floorboards, luxury of air conditioning
Large paved courtyard perfect for entertaining
Open plan kitchen, dishwasher, internal laundry
Double sized bedrooms both with built in robes
Stroll to Westfield, public transport and eateries