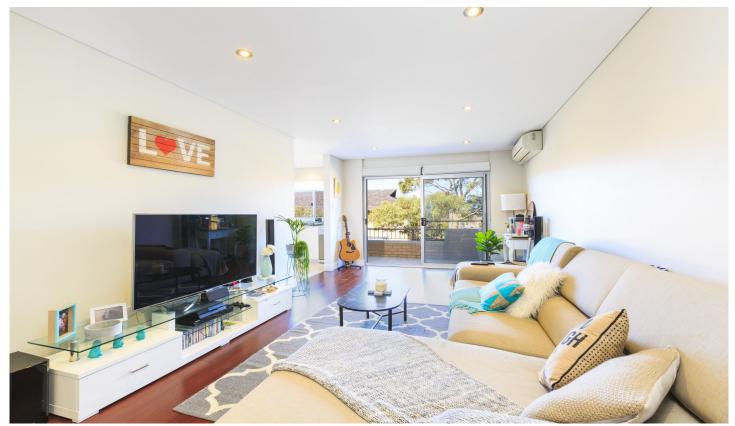

## 1/27-31 Burke Road CRONULLA NSW

Fully renovated to the highest standard is this 2 bedroom security unit ideally located only just a short stroll to Cronulla Beach, Cronulla CBD & Transport.

## Featuring:

Near new kitchen, quality Smeg appliances Low maintenance timber flooring throughout Added luxury of reverse cycle air conditioning Two large bedrooms, both w/ mirrored built ins Tastefully renovated bathroom, w/ full size bath Sunny balcony, Garage w/ internal bldg access