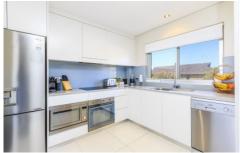

## Featuring:

Near new kitchen, quality Smeg appliances Low maintenance timber flooring throughout Added luxury of reverse cycle air conditioning Two large bedrooms, both w/ mirrored built ins Tastefully renovated bathroom, w/ full size bath Sunny balcony, Garage w/ internal bldg access