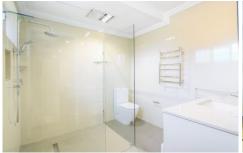

## Featuring:

Floorboards throughout, shared laundry facilities
Fully renovated bathroom with oversized shower
Spacious combined living/dining area, single carspace
Over sized light filled bedroom with 2 built in wardrobes
Sleek white kitchen with ample storage & dishwasher
Internal laundry facilities, single registered carspace