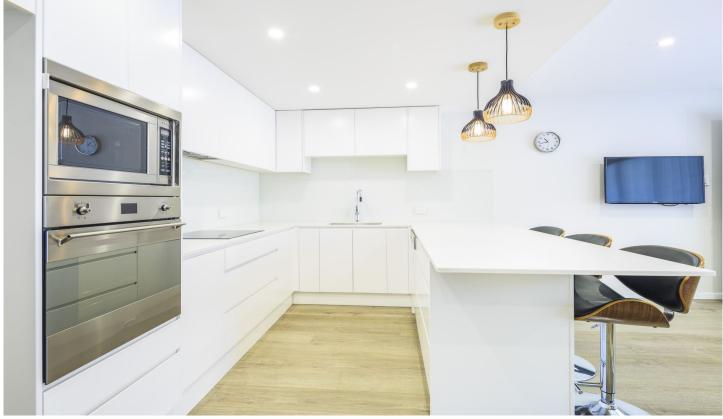

## Featuring:

Floorboards throughout, shared laundry facilities
Fully renovated bathroom with oversized shower
Spacious combined living/dining area, single carspace
Over sized light filled bedroom with 2 built in wardrobes
Sleek white kitchen with ample storage & dishwasher
Internal laundry facilities, single registered carspace