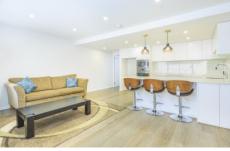

## Featuring:

Floorboards throughout, shared laundry facilities
Fully renovated bathroom with oversized shower
Spacious combined living/dining area, single carspace
Over sized light filled bedroom with 2 built in wardrobes
Sleek white kitchen with ample storage & dishwasher
Internal laundry facilities, single registered carspace