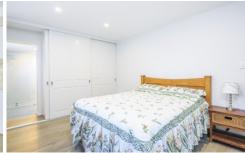

## Featuring:

Floorboards throughout, shared laundry facilities
Fully renovated bathroom with oversized shower
Spacious combined living/dining area, single carspace
Over sized light filled bedroom with 2 built in wardrobes
Sleek white kitchen with ample storage & dishwasher
Internal laundry facilities, single registered carspace