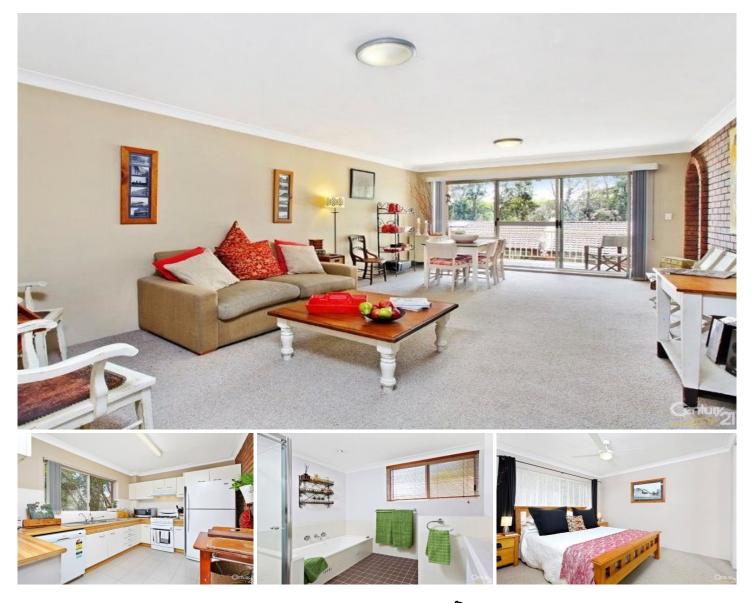

## 14/620 Princes Highway KIRRAWEE NSW

Climb only a single flight of stairs to this bright north facing apartment, perfectly located in great proximity to restaurants shops & station.

## Featuring:

Neat and tidy kitchen with dishwasher and ample storage Bathroom with separate bath & shower, internal laundry Spacious living/dining area, sunny north facing balcony Two generous sized bedrooms, both with mirrored robes Positioned in a security complex, oversized single garage In the heart of Kirrawee moments to cafes and transport