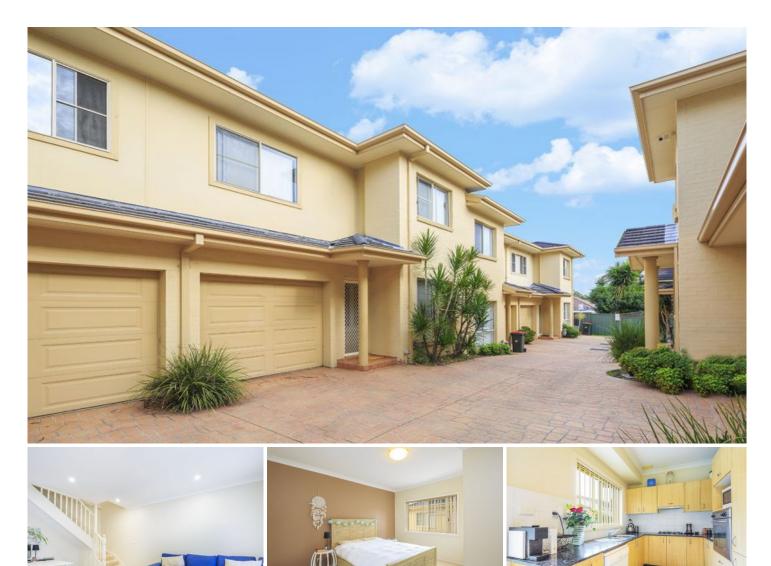

## 6/35-37 High Street CARINGBAH NSW

Ideally set back from its leafy street address is this well presented townhouse. Being ideally located in a boutique block central to Caringbah Shopping Centre it is a must to inspect.

## Featuring

New carpet to be installed prior to tenancy Double sized bedrooms, both with built ins Modern kitchen, gas cooking & dishwasher Well kept bathroom, full size separate bath Internal laundry, 2nd WC, grass courtyard Single car remote garage, internal access